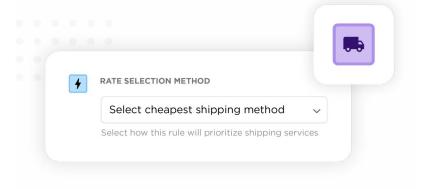

#### Save up to 20% on Shipping

- Al-driven rate shopping secure the lowest shipping rates on every order, saving up to 20% on shipping in just a few clicks.
- Fewer, smarter shipments Automatically merge orders where possible, optimizing packing space and improving the customer experience cheaper.
- Pack orders efficiently Minimize wasted space, reducing shipping costs and packing materials by up to 25% with our intelligent carton optimization.